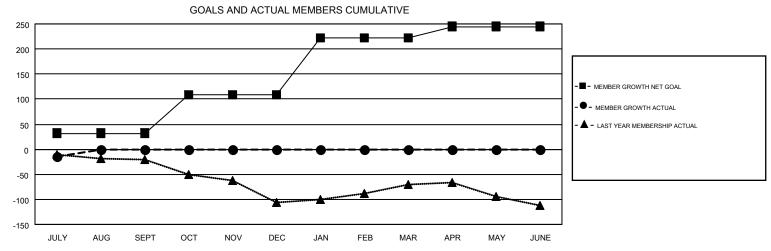

## GMT MONTHLY MEMBERSHIP PROGRESS REPORT

Results as of: 8/31/2018

**LOCATION: COLORADO** 

Multiple District 6

GMT CA 1

|               | Club          | s         |               | Members               |                           |                         |                                                    |  |
|---------------|---------------|-----------|---------------|-----------------------|---------------------------|-------------------------|----------------------------------------------------|--|
|               | RESULTS FOR   | 2018-2019 |               | RESULTS FOR 2018-2019 |                           |                         |                                                    |  |
| QUARTER       | NEW CLUB GOAL | NEW CLUBS | DROPPED CLUBS | QUARTER               | MEMBER GROWTH NET<br>GOAL | MEMBER GROWTH<br>ACTUAL | DROPPED<br>MEMBERS ACTUAL<br>(including transfers) |  |
| JULY/AUG/SEPT | 0             | 1         | 1             | JULY/AUG/SEPT         | 32                        | 70                      | 66                                                 |  |
| OCT/NOV/DEC   | 3             | 0         | 0             | OCT/NOV/DEC           | 77                        | 0                       | 0                                                  |  |
| JAN/FEB/MAR   | 3             | 0         | 0             | JAN/FEB/MAR           | 113                       | 0                       | 0                                                  |  |
| APR/MAY/JUNE  | 0             | 0         | 0             | APR/MAY/JUNE          | 23                        | 0                       | 0                                                  |  |