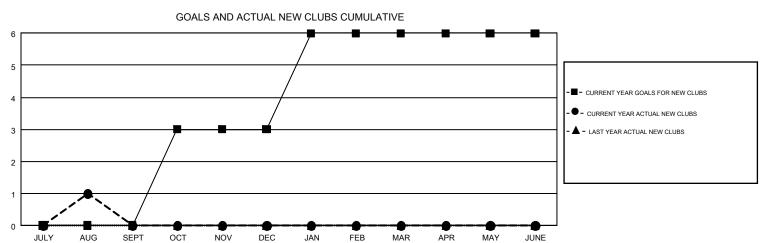

## GMT MONTHLY MEMBERSHIP PROGRESS REPORT

Results as of: 8/31/2018

**LOCATION: COLORADO** 

Multiple District 6

GMT CA 1

|               | Club          | s         |               | Members               |                           |                         |                                                    |  |
|---------------|---------------|-----------|---------------|-----------------------|---------------------------|-------------------------|----------------------------------------------------|--|
|               | RESULTS FOR   | 2018-2019 |               | RESULTS FOR 2018-2019 |                           |                         |                                                    |  |
| QUARTER       | NEW CLUB GOAL | NEW CLUBS | DROPPED CLUBS | QUARTER               | MEMBER GROWTH NET<br>GOAL | MEMBER GROWTH<br>ACTUAL | DROPPED<br>MEMBERS ACTUAL<br>(including transfers) |  |
| JULY/AUG/SEPT | 0             | 1         | 1             | JULY/AUG/SEPT         | 32                        | 70                      | 66                                                 |  |
| OCT/NOV/DEC   | 3             | 0         | 0             | OCT/NOV/DEC           | 77                        | 0                       | 0                                                  |  |
| JAN/FEB/MAR   | 3             | 0         | 0             | JAN/FEB/MAR           | 113                       | 0                       | 0                                                  |  |
| APR/MAY/JUNE  | 0             | 0         | 0             | APR/MAY/JUNE          | 23                        | 0                       | 0                                                  |  |